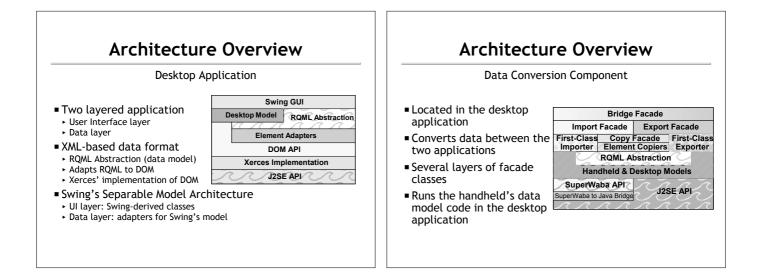

## **Product Overview**

**Future Developments** 

- Collaborative Document editing
  - Edits requirements document simultaneously
  - Client/Server environment
  - Discussion/Messaging facilities
  - Scheduling tools
  - Collaborative decision-making tools
- On-line multi faceted RM system
  - Hybrid UI (GUI, web, WAP, mobile applets)
  - Provide access to external stakeholders

## Screenshots

## Handheld Application

- Document List
  - Displays requirements documents available in device
  - Tap on New to create a document
  - Tap on document name to modify a document













## Product Demonstration

- Create document in desktop
- Add requirement entries in desktop
- Transfer data to handheld
- Modify entries in handheld

|            | Thank You |  |
|------------|-----------|--|
|            |           |  |
| Questions? |           |  |
|            |           |  |
|            |           |  |