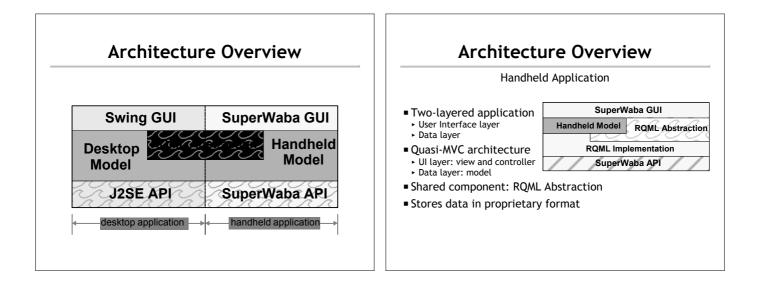

## **Product Overview**

**Future Developments** 

- Collaborative Document editing
  - Edits requirements document simultaneously
  - Client/Server environment
  - Discussion/Messaging facilities
  - Scheduling tools
  - Collaborative decision-making tools
- On-line multi faceted RM system
  - Hybrid UI (GUI, web, WAP, mobile applets)
  - Provide access to external stakeholders

## Screenshots

## Handheld Application

- Document List
  - Displays requirements documents available in device
  - Tap on New to create a document
  - Tap on document name to modify a document













## Product Demonstration

- Create document in desktop
- Add requirement entries in desktop
- Transfer data to handheld
- Modify entries in handheld

|            | Thank You |  |
|------------|-----------|--|
|            |           |  |
| Questions? |           |  |
|            |           |  |
|            |           |  |