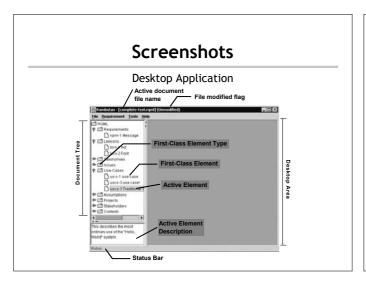

## Handheld Application

- Document List
  - Displays requirements documents available in device
  - Tap on New to create a document
  - Tap on document name to modify a document