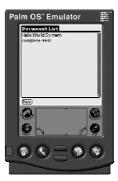

## Handheld Application

- Document List
  - Displays requirements documents available in device
  - Tap on New to create a document
  - Tap on document name to modify a document