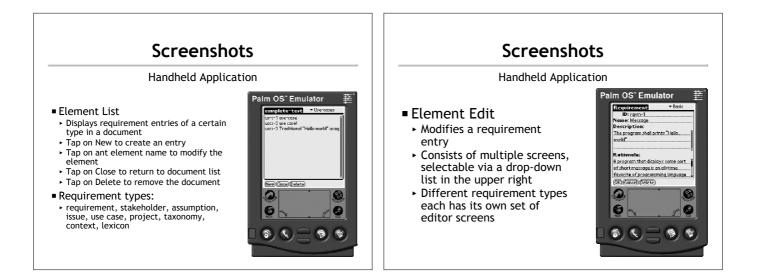

## Handheld Application

- Document List
  - Displays requirements documents available in device
  - Tap on New to create a document
  - Tap on document name to modify a document