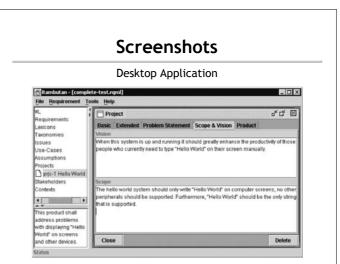

## **Product Overview**

**Future Developments** 

- Collaborative Document editing
  - Edits requirements document simultaneously
  - Client/Server environment
  - Discussion/Messaging facilities
  - Scheduling tools
  - Collaborative decision-making tools
- On-line multi faceted RM system
  - Hybrid UI (GUI, web, WAP, mobile applets)
  - Provide access to external stakeholders

## Screenshots

## Handheld Application

- Document List
  - Displays requirements documents available in device
  - Tap on New to create a document
  - Tap on document name to modify a document













## Product Demonstration

- Create document in desktop
- Add requirement entries in desktop
- Transfer data to handheld
- Modify entries in handheld

|            | Thank You |  |
|------------|-----------|--|
|            |           |  |
| Questions? |           |  |
|            |           |  |
|            |           |  |